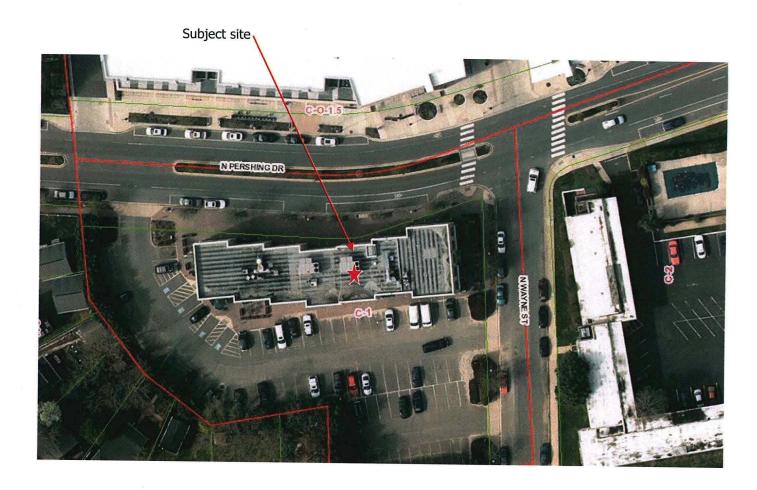

**ADDRESS:** 

2300 Pershing Drive

Unit 2B

Arlington, Virginia 22201

RPC:

**18-058-025** 

**ZONING:** 

**C-1** 

**APPEAL SUMMARY:** This is an appeal of a Certificate of Occupancy permit granted by the Acting Zoning Administrator dated February 25, 2016 to permit the establishment of a retail store for the sale of firearms by Broadstone Security, LLC at 2300 N. Pershing Drive.

V11130-16-APP-1

2300 North Pershing Drive

RPC# 18-058-011, 18-058-27--035, 18-058-024--026

Note: These maps are for property location assistance only. They may not represent the latest survey and other information.