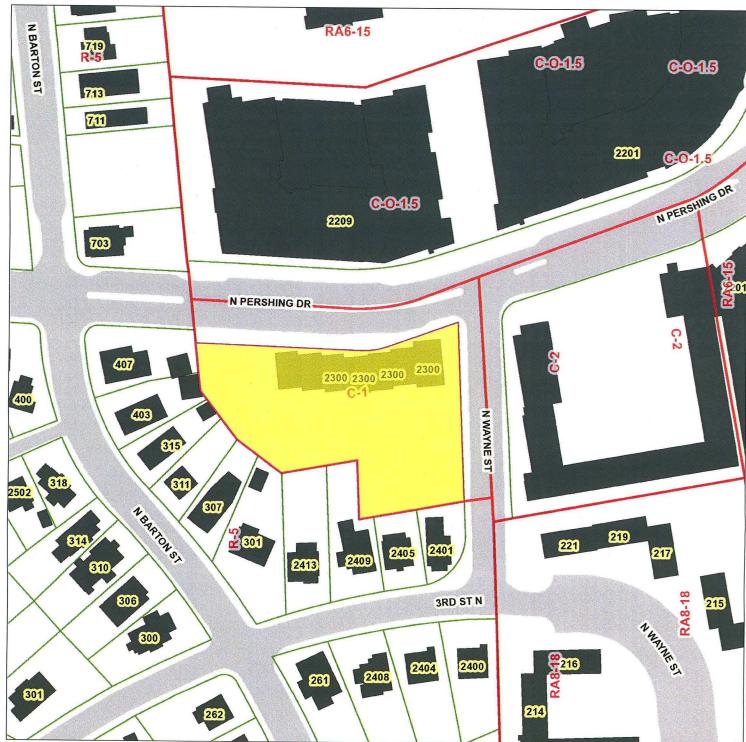

**ADDRESS:** 

2300 Pershing Drive

Unit 2B

Arlington, Virginia 22201

RPC:

**18-058-025** 

**ZONING:** 

**C-1** 

**APPEAL SUMMARY:** This is an appeal of a Certificate of Occupancy permit granted by the Acting Zoning Administrator dated February 25, 2016 to permit the establishment of a retail store for the sale of firearms by Broadstone Security, LLC at 2300 N. Pershing Drive.

V11130-16-APP-1

2300 North Pershing Drive

RPC# 18-058-011, 18-058-27--035, 18-058-024--026

Note: These maps are for property location assistance only. They may not represent the latest survey and other information.